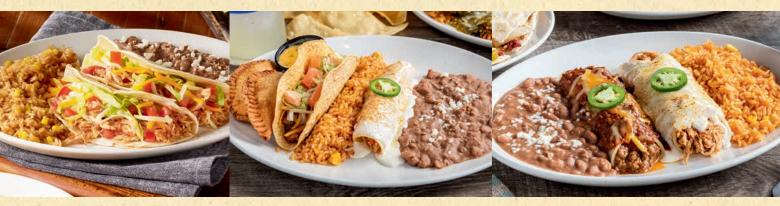

#### CLASSIC BURRITO OR CHIMICHANGA

Seasoned ground beef, shredded chicken tinga, fajita chicken (add .50) or steak (add 1.50), pico de gallo and cheese rolled in a flour tortilla smothered with chile con carne, sour cream sauce, salsa verde, roasted red chiletomatillo salsa or queso. Choose Classic or Crispy Chimichanga. 1200-1590 cal | 12.69

#### **NEW!** BIRRIA QUESA TACOS

Beef barbacoa, Mexican cheese, diced onion and cilantro in crispy flour tortillas, served with hot consommé for dipping.

TWO 1200 cal | 14.29 THREE 1570 cal | 16.29

#### **SOUTHWEST CHICKEN TACOS**

Mesquite-grilled chicken, cheddar cheese, creamy red chile sauce and fried onion strings.

TWO 1640 cal | 11.29 THREE 2120 cal | 13.29