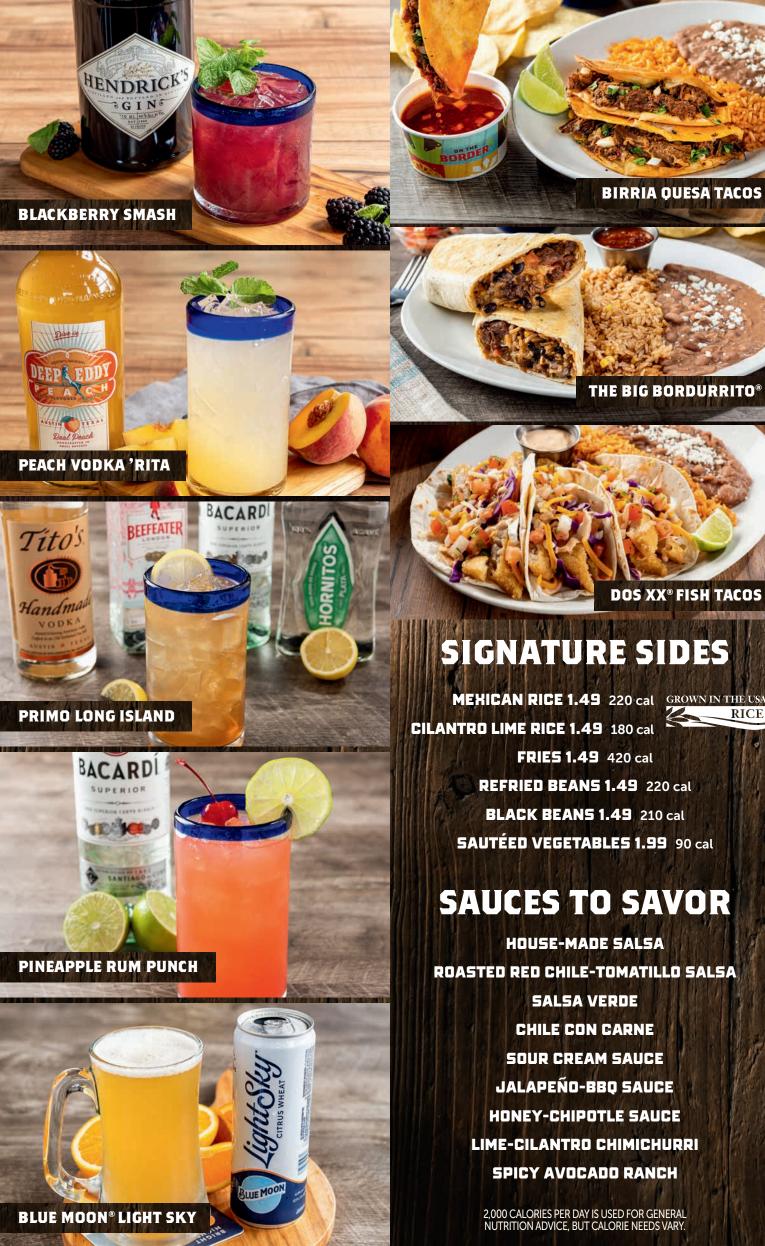

#### **BLACKBERRY SMASH**

Hendrick's—a most unusual premium gin, shaken with blackberry and lime, garnished with fresh mint leaves. 240 cal

#### **PEACH VODKA 'RITA**

Deep Eddy Peach Vodka—handcrafted from real peaches, shaken with fresh citrus sour and triple sec. 340 cal

#### **PRIMO LONG ISLAND**

Hornitos Plata Tequila, Tito's Handmade Vodka, Bacardí Silver, Beefeater Gin, triple sec, fresh lime juice and a splash of Coke. 260 cal

#### **PINEAPPLE RUM PUNCH**

Take a trip to the tropics with Bacardí Superior Rum, pineapple juice, fresh lime juice and pure cane sugar. 260 cal

#### **NEW!** BIRRIA QUESA TACOS

Beef barbacoa, Mexican cheese, diced onion and cilantro in crispy flour tortillas, served with hot consommé for dipping.

TWO 1200 cal | 14.29 THREE 1570 cal | 16.29

#### THE BIG BORDURRITO®

A HUGE serving of fajita chicken or steak (add 1.50) wrapped in a seared flour tortilla with Mexican rice, mixed cheese, black beans, caramelized onion & peppers, pico de gallo and Signature Queso. 2330/2450 cal | 14.49

#### DOS XX® FISH TACOS

Dos XX beer-battered fish, creamy red chile sauce, shredded cabbage, mixed cheese and pico de gallo. **TWO** 1490 cal | 11.79 **THREE** 1880 cal | 13.79

# SIGNATURE SIDES

CILANTRO LIME RICE 1.49 180 cal FRIE5 1.49 420 cal REFRIED BEANS 1.49 220 cal BLACK BEANS 1.49 210 cal

### **SAUCES TO SAVOR**

HOUSE-MADE SALSA

ROASTED RED CHILE-TOMATILLO SALSA **SALSA VERDE CHILE CON CARNE SOUR CREAM SAUCE** JALAPEÑO-BBQ SAUCE **HONEY-CHIPOTLE SAUCE** LIME-CILANTRO CHIMICHURRI SPICY AVOCADO RANCH