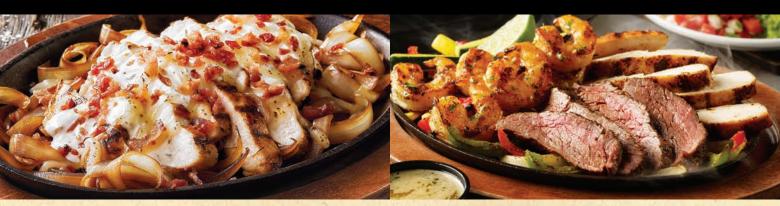

#### **MONTEREY RANCH CHICKEN**

Your favorite mesquite-grilled chicken smothered with melted Jack cheese, crumbled bacon & ranch dressing. 1680 cal | 19.39

#### CLASSIC

**GRILLED CHICKEN 1330 cal | 18.69** 

GRILLED STEAK 1480 cal | 20.69

**CARNITAS** 1670 cal | 20.69

GRILLED SHRIMP 1500 cal | 20.69

PORTOBELLO & VEGETABLES 1220 cal | 18.69

PICK ANY 2 | CLASSIC FAJITA COMBO **FOR ONE 20.69 FOR TWO 38.59** 