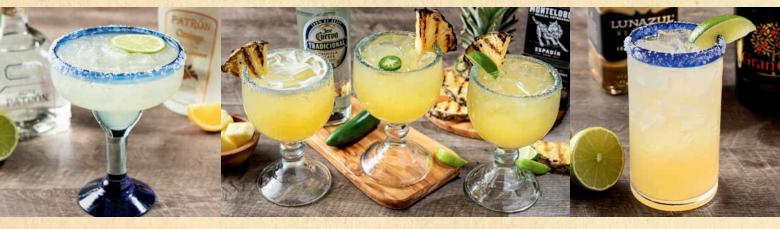

### **CUR FAMOUS MARGARITAS**

### **SPECIALTY ROCKS MARGARITAS**

#### DIAMANTE MARGARITA

Ultra premium margarita with Maestro Dobel Diamante Tequila made with 100% Pure Agave, Cointreau, lime agave and fresh lime juice for a smooth taste with a light finish. 270 cal

#### PINEAPPLE MARGARITAS

Premium pineapple margarita with 100% Blue Agave Jose Cuervo Tradicional Silver Tequila, triple sec, fresh lime juice and pineapple juice. 320 cal

**TRY A SPICY** version shaken with fresh jalapeños for a bolder taste. 320 cal