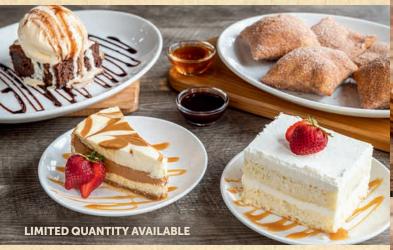

#### **BORDER BROWNIE SUNDAE**

Rich chocolate & walnut brownie topped with vanilla ice cream and drizzled with chocolate sauce. 1340 cal | 7.29

#### **SOPAPILLAS**

Five Mexican pastries coated in cinnamon-sugar. Served with honey and chocolate sauce for dipping. 1330 cal | 6.29

#### **CARAMEL SWIRL CHEESECAKE**

Velvety cheesecake with a rich dulce de leche swirl and caramel sauce. 640 cal | 8.49

#### TRES LECHES CAKE

A Mexican tradition. A light cake soaked in three kinds of sweet milk, topped with whipped cream and strawberry. 750 cal | 9.79

### NEW! STRAWBERRY CHEESECAKE CHIMIS

Decadent golden-fried chimichangas filled with creamy strawberry cheesecake, drizzled with house-made strawberry purée. 1010 cal | 7.99