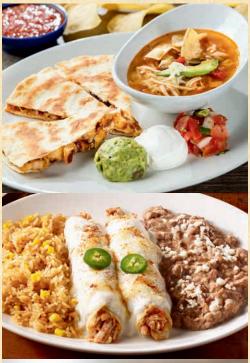

#### OUESADILLAS

With fresh guacamole, sour cream & pico de gallo.

FAJITA Fajita chicken or steak (add 1.50) with mixed cheese, poblano, onion and roasted red chile-tomatillo salsa. 1210/1270 cal | 12.89

#### **CHICKEN TORTILLA SOUP**

Homemade chicken broth loaded with chicken tinga, rice, zucchini and Jack cheese, topped with fresh avocado and tortilla strips. CUP 320 cal | 5.99 BOWL 520 cal | 7.99

#### CLASSIC BURRITO OR CHIMICHANGA

Seasoned ground beef, shredded chicken tinga, fajita chicken (add .50) or steak (add 1.50), pico de gallo and cheese rolled in a flour tortilla smothered with chile con carne, sour cream sauce, salsa verde, roasted red chiletomatillo salsa or queso. Choose Classic or Crispy Chimichanga. 1200-1590 cal | 12.69