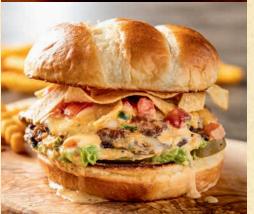

#### **LOADED QUESO BURGER**

Our Tex-Mex burger loaded with fresh guac, pico de gallo, tortilla strips, pickled jalapeños, Mexican white cheese and covered in Signature Queso. Served on a toasted bun. 1520 cal | 12.29

#### LOADED QUESO BURGER

Our Tex-Mex burger loaded with fresh guac, pico de gallo, tortilla strips, pickled jalapeños, Mexican white cheese and covered in Signature Queso on a toasted bun. Served with fries. 12.29