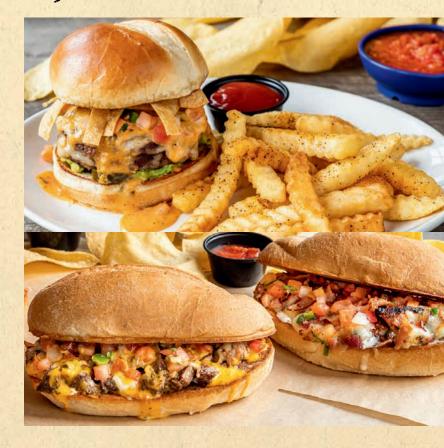

# BOLD BURGERS, TORTAS AND MORE

All burgers and tortas served with fries.

#### **QUESO STEAK TORTA**

Fajita steak with Mexican white cheese, pico de gallo, lime chimichurri and our Signature Queso in a toasted bolillo roll. 1570 cal | 13.39

#### **MONTEREY RANCH CHICKEN TORTA**

Mesquite-grilled chicken smothered with melted Jack cheese, crumbled bacon and ranch dressing in a toasted bolillo roll. 1660 cal | 12.89

#### **LOADED QUESO BURGER**

Our Tex-Mex burger loaded with fresh guac, pico de gallo, tortilla strips, pickled jalapeños, Mexican white cheese and covered in Signature Queso. Served on a toasted bun. 1520 cal | 12.29

#### **CLASSIC CHEESEBURGER**

Two beef patties topped with American cheese, mayonnaise and ketchup. Served on a toasted bun. 1470 cal | 11.29