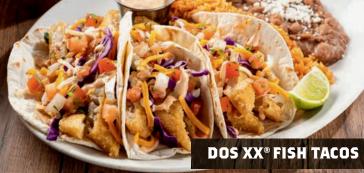

#### DOS XX® FISH TACOS

Dos XX beer-battered fish, creamy red chile sauce, shredded cabbage, mixed cheese and pico de gallo. **TWO** 1490 cal | 11.79 **THREE** 1880 cal | 13.79