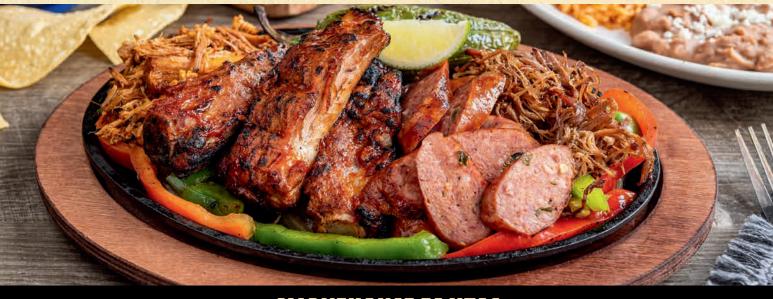

#### **SMOKEHOUSE FAJITAS**

Texas-size fajita platter with chipotle ribs, jalapeño sausage, braised carnitas, shredded beef brisket with honey-chipotle and jalapeño-BBQ sauces on the side, topped with a grilled jalapeño. 2530 cal | 39.99