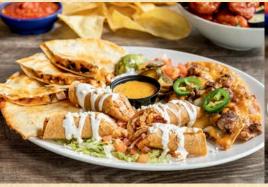

#### **CRISPY HONEY CHIPOTLE SHRIMP**

Crispy-fried shrimp, hand-tossed in honey-chipotle sauce, sprinkled with fresh cilantro. Served with spicy avocado ranch for dipping. 810 cal | 14.39