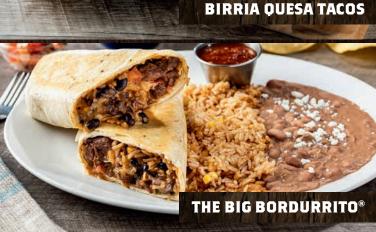

#### **NEW!** BIRRIA QUESA TACOS

Beef barbacoa, Mexican cheese, diced onion and cilantro in crispy flour tortillas, served with hot consommé for dipping.

TWO 1200 cal | 14.29 THREE 1570 cal | 16.29

#### THE BIG BORDURRITO®

A HUGE serving of fajita chicken or steak (add 1.50) wrapped in a seared flour tortilla with Mexican rice, mixed cheese, black beans, caramelized onion & peppers, pico de gallo and Signature Queso. 2330/2450 cal | 14.49