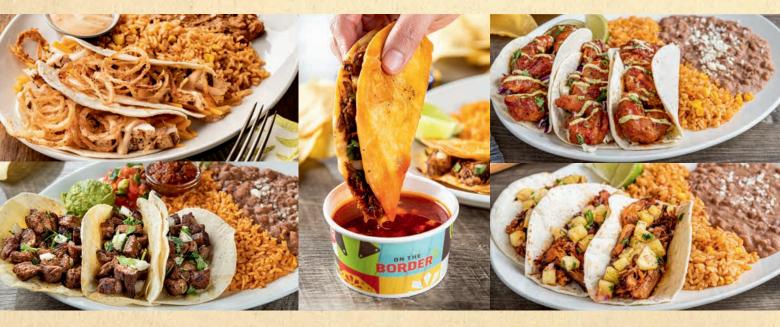

#### **BRISKET TACOS**

Shredded beef brisket, Jack cheese, fried onion strings and jalapeño-BBQ sauce. **TWO** 1370 cal | 12.79 **THREE** 1800 cal | 14.79

#### TACOS AL PASTOR

Braised and seasoned carnitas with pineapple salsa. **TWO** 1000 cal | 12.19 **THREE** 1280 cal | 14.19

#### **HONEY-CHIPOTLE SHRIMP TACOS**

Crispy-fried shrimp, hand-tossed in honey-chipotle sauce with cilantro, spicy avocado ranch and shredded cabbage. **TWO** 1100 cal | 12.49 **THREE** 1430 cal | 14.49

#### **TACOS AL CARBON**

Corn tortillas with fajita chicken or steak (add 1.50), Jack cheese, diced onions and chopped cilantro. Served with pico de gallo, fresh guacamole and roasted red chile-tomatillo salsa.