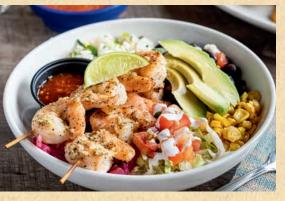

### BOLDER BORDER BOWLS

Cilantro lime rice, black beans, pickled red onions, toasted corn, queso fresco, shredded lettuce, pico de gallo, lime crema and sliced avocado topped with your choice of protein. Choose from mesquite-grilled chicken, portobello, shrimp or steak, brushed with lime-cilantro chimichurri.

GRILLED CHICKEN 670 cal | 12.79

GRILLED STEAK 750 cal | 14.29

GRILLED SHRIMP 670 cal | 14.29

GRILLED PORTOBELLO 580 cal | 12.79

#### **BOLDER BORDER BOWLS**

Cilantro lime rice, black beans, pickled red onions, toasted corn, queso fresco, shredded lettuce, pico de gallo, lime crema and sliced avocado topped with your choice of protein. Choose from mesquite-grilled chicken, portobello, shrimp (add 1.50) or steak (add 1.50), brushed with lime-cilantro chimichurri. 12.79