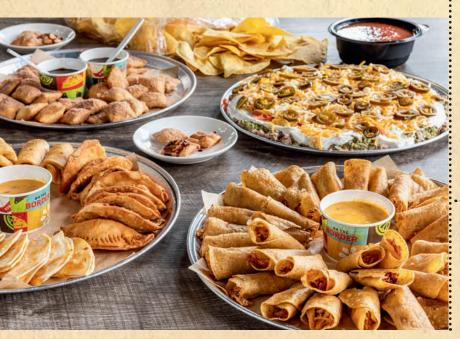

### STARTERS, BORDER DIPS & BITES

#### **BORDER SAMPLER**

When you can't pick just one! Chicken quesadillas, fajita steak nachos and chicken flautas. 2160 cal | 15.49

#### **STACKED NACHOS**

Chips piled high with seasoned ground beef, refried beans and queso. Topped with lime crema, pico de gallo, pickled jalapeños and guacamole. 2050 cal | 12.99

#### **EMPANADAS**

Handmade pastries filled with mixed cheese & chicken tinga or seasoned ground beef. Served with our Signature Queso. 1120/1130 cal | 10.79

#### **GRANDE FAJITA NACHOS**

Tostada chips topped with refried beans, fajita chicken or steak (add 1.50) and melted mixed cheese. Guacamole, sour cream, pico de gallo and pickled jalapeños served on the side. 1480/1600 cal | 12.99

#### **CHICKEN FLAUTAS**

Crispy, hand-rolled corn tortillas filled with chicken tinga. Topped with a lime crema drizzle & served with a side of pico de gallo and queso. 590 cal | 6.29