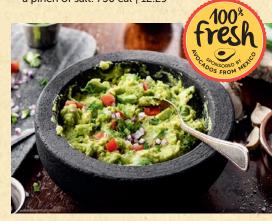

#### **GUACAMOLE LIVE!®**

Made fresh at your table with whole avocados, tomato, jalapeño, cilantro, red onion, lime and a pinch of salt. 750 cal | 12.29