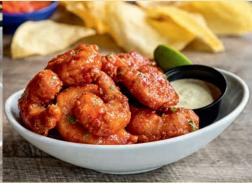

#### FIRECRACKER STUFFED **JALAPEÑOS**

Six handmade, tempura-fried jalapeños filled with mixed cheese and chicken. Served with our Signature Queso. 920 cal | 10.79

#### **AVOCADO FRIES**

Made to order tempura-battered avocado slices, served with a side of creamy red chile sauce, 1080 cal | 7.29

#### **CHICKEN FLAUTAS**

Crispy, hand-rolled corn tortillas filled with chicken tinga. Topped with a lime crema drizzle & served with a side of pico de gallo and queso. 590 cal | 6.29