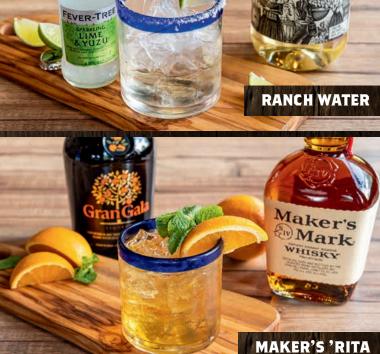

#### **RANCH WATER**

Espolòn Reposado Tequila, made from 100% Blue Weber Agave, served on the rocks with Fever-Tree Sparkling Lime & Yuzu and fresh lime. 150 cal

#### MAKER'S 'RITA

Maker's Mark, a one-of-a-kind, full-flavored bourbon shaken with Gran Gala and fresh citrus sour. 270 cal