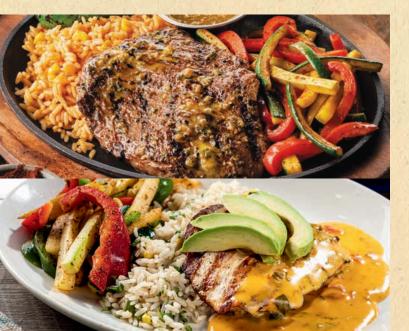

# MESQUITE GRILL

A 9 oz. marinated and seasoned mesquite-grilled steak served on a skillet with seasoned butter, sautéed vegetables and Mexican rice. 1030 cal | 19.29

Mesquite-grilled chicken breast topped with pico de gallo and house-made salsa. Served with sautéed vegetables and cilantro lime rice. 480 cal | 13.69

#### **GRILLED QUESO CHICKEN**

Simple and delicious, this perfectly seasoned mesquite-grilled chicken breast is topped with our Signature Queso and fresh sliced avocado. Served with sautéed vegetables and cilantro lime rice. 710 cal | 13.69