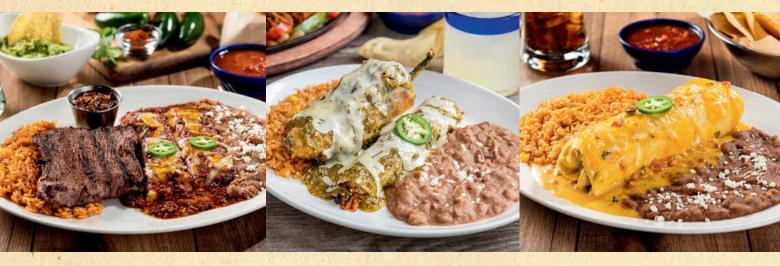

#### **RANCHILADAS**

A 9 oz. mesquite-grilled steak served with roasted red chile-tomatillo salsa, plus two hand-rolled cheese enchiladas smothered in chile con carne. 1490 cal | 19.89

#### **NEW MEXICO**

Cheese chile relleno and carnitas enchilada, topped with salsa verde. 1150 cal | 12.29

#### CLASSIC BURRITO OR CHIMICHANGA

Seasoned ground beef, shredded chicken tinga, fajita chicken (add .50) or steak (add 1.50), pico de gallo and cheese rolled in a flour tortilla smothered with chile con carne, sour cream sauce, salsa verde, roasted red chiletomatillo salsa or queso. Choose Classic or Crispy Chimichanga. 1200-1590 cal | 12.69