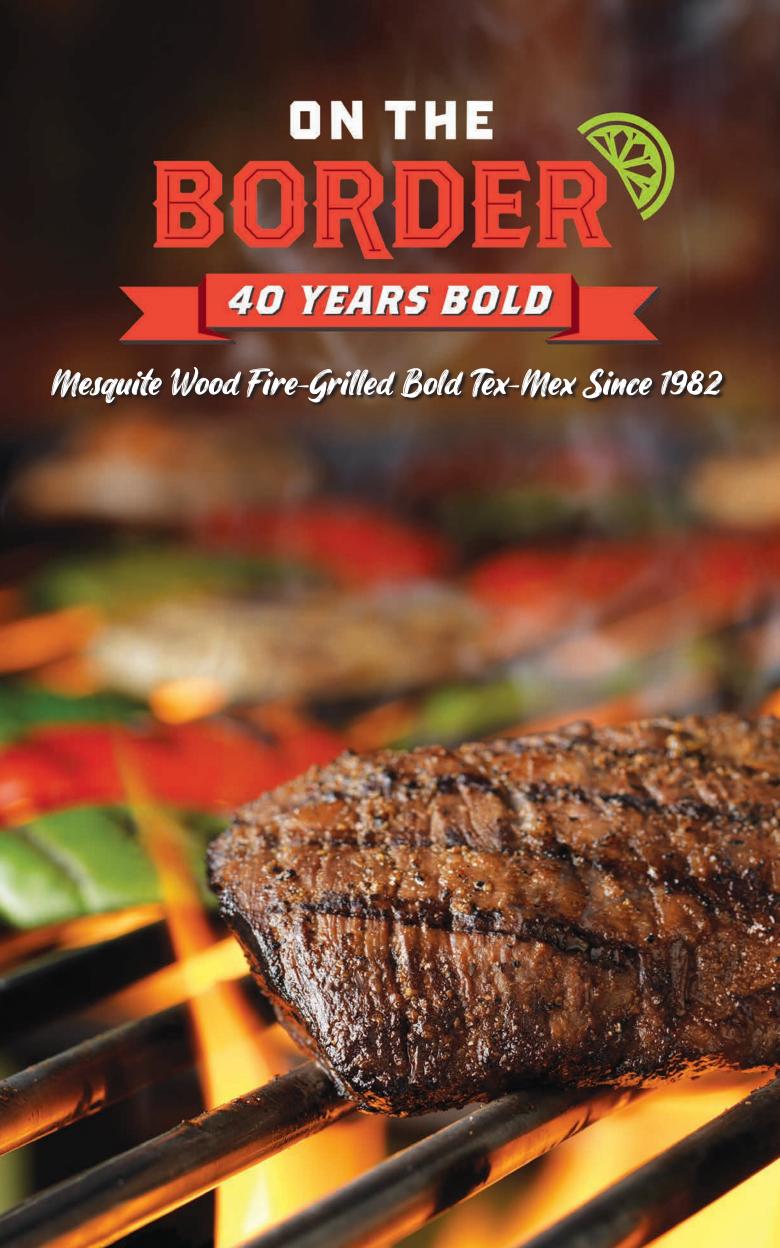

#### **BORDER SAMPLER**

When you can't pick just one! Chicken quesadillas, fajita steak nachos and chicken flautas. 2160 cal | 15.49