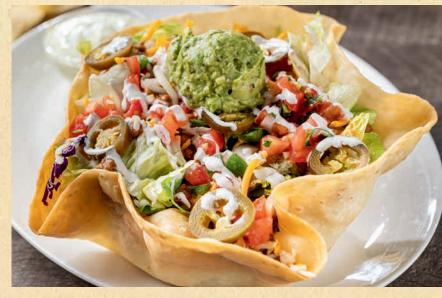

#### **NEW!** GRANDE TACO SALAD

Seasoned ground beef or chicken tinga on a crisp blend of lettuce & shredded cabbage, mixed cheese, guacamole, lime crema, pico de gallo and pickled jalapeños. Served in a crispy tortilla shell. 820/750 cal | 11.99